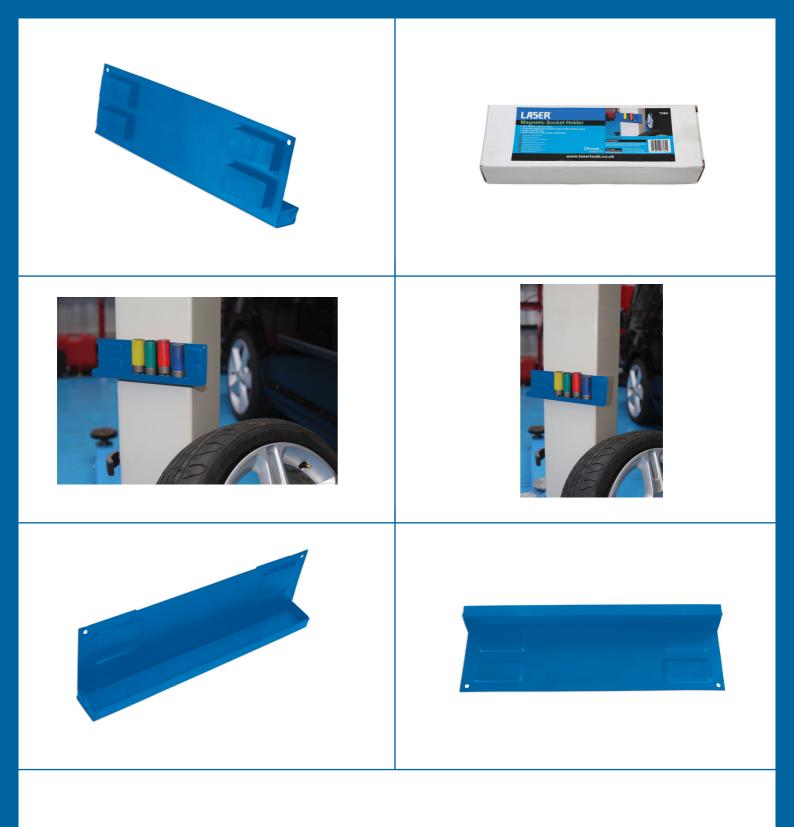

## **Magnetic Socket Holder**

Magnetic shelf-style socket holder. Ideal for storing loose sockets of any size up to 16mm wide. Four strong magnets attach the holder securely to any ferrous surface and there are also mounting holes when a permanent fixing is preferred. The magnetic base has closed ends to store sockets safely whilst allowing easy access.

## **Additional Information**

- Magnetic shelf-style socket holder.
- · Four strong mounting magnets offer a weight carrying capacity of 2kg.
- · Mixed drive sizes can be easily stored together.
- Size: 280mm x 33mm x 16mm
- · Manufactured from steel with powdered coating.