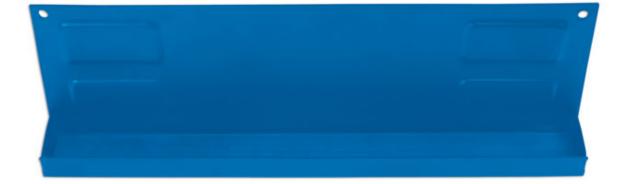

## **Magnetic Socket Holder**

Magnetic shelf-style socket holder. Ideal for storing loose sockets of any size up to 16mm wide. Four strong magnets attach the holder securely to any ferrous surface and there are also mounting holes when a permanent fixing is preferred. The magnetic base has closed ends to store sockets safely whilst allowing easy access.

## **Additional Information**

- Magnetic shelf-style socket holder.
- · Four strong mounting magnets offer a weight carrying capacity of 2kg.
- · Mixed drive sizes can be easily stored together.
- Size: 280mm x 33mm x 16mm
- · Manufactured from steel with powdered coating.